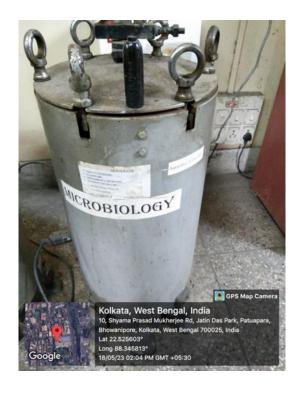

# Decontamination of biodegradable waste by autoclaving

ASUTOSH COLLEGE (Estd. 1916) 92, S.P. Mukherjee Road Kolkata – 700026

Phone: 2455-4504/2486-3912

Fax : (033) 2486-3006

Mail: mail@asutoshcollege.in Web: www.asutoshcollege.in